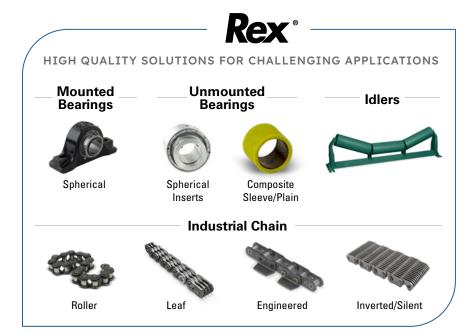

#### Mounted Bearings

ER + Ball

Inserts

**Spherical** 

Spherical (incl Inserts)

Cylindrical Sleeve/Plain

Roller Engineered

**Unmounted Bearings** 

**Unmounted Bearings** 

ER + Ball Inserts

Spherical Inserts

Tapered Inserts