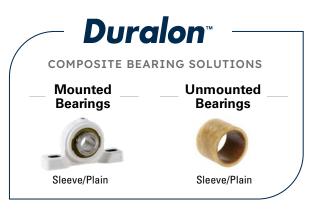

**Unmounted Bearings** 

**Unmounted Bearings** 

ER + Ball Inserts

Spherical Inserts

Tapered Inserts

#### Mounted Bearings

ER + Ball

Inserts

**Spherical** 

Spherical (incl Inserts)

Cylindrical Sleeve/Plain

Roller Engineered